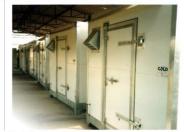

#### **REFRIGERATION: INSULATED SHELTERS & VAN BODIES**

- 1. We manufacture **cold rooms & freezer rooms** of any size to suit client requirements. A standard small cold room size is 2.4m x 2.4m and this would hold approximately 100 crates of soft drinks/beer.
  - Our insulated rooms are built from epoxy coated chromadec pearl white panelling, and joined together neatly by means of a tongue and groove method.
  - All interior & exterior angles are made up from chromadec or an aluminium finish.
  - We supply and install all refrigeration equipment for the cold rooms and freezer rooms with brand names such as BITZER, MANEUROP, TECUMSEH, COPELAND SCROLLS, DORIN and EMBRACO.

#### Cold Rooms and Freezer Rooms we manufacture: