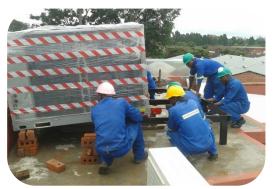

## Cold Control Project in Pictures: Ster Kinekor, Sam Levy's Village

Arrival of Ducting from South Africa

**Ducting Offload** 

Arrival of Aircon Units

Hoisting of Aircon Units onto roof

The sky's the limit for Cold Control...if it gets too hot we can install aircon units in the earths atmosphere

Positioning of Aircon Units on rooftop

Support beams for ducting being put into place

Positioning of support beams for ducting in progress

Ducting meausurements begin

Ducting being checked for accuracy of measurements and further customizing to exact specifications.