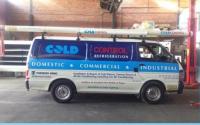

#### **REFRIGERATION: INSULATED SHELTERS & VAN BODIES**

- 1. We manufacture **cold rooms & freezer rooms** of any size to suit client requirements. A standard small cold room size is 2.4m x 2.4m and this would hold approximately 100 crates of soft drinks/beer.
  - Our insulated rooms are built from epoxy coated chromadec pearl white panelling, and joined together neatly by means of a tongue and groove method.
  - All interior & exterior angles are made up from chromadec or an aluminium finish.
  - We supply and install all refrigeration equipment for the cold rooms and freezer rooms with brand names such as BITZER, MANEUROP, TECUMSEH, COPELAND SCROLLS, DORIN and EMBRACO.

- 3. Other products we manufacture and supply are:
  - Insulated van bodies
  - all types of insulated containers up to 40ft
  - low cost housing insulated structures
  - mobile phone shelters to house the sensitive equipment
  - biltong driers
  - all types of chilled water systems and heat exchangers (including live wells for live fish)
  - mortuaries

#### Insulated Van Bodies Manufactured by Cold Control

However you want to transport your perishable goods, we have a solution for you!

Tecumseh Copeland Scrall Maneurop Carrier \* Embraco

A small peek into **Solar King!** Solar King specializes in cost effective, genuine 100% Solar power solutions. A very brief summary of some of Solar King activities is below in pictures...