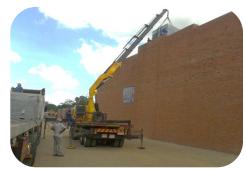

## Cold Control Project in Pictures: Ster Kinekor, Sam Levy's Village

Arrival of Ducting from South Africa

**Ducting Offload** 

Arrival of Aircon Units

Hoisting of Aircon Units onto roof

The sky's the limit for Cold Control...if it gets too hot we can install aircon units in the earths atmosphere

Positioning of Aircon Units on rooftop

Support beams for ducting being put into place

Positioning of support beams for ducting in progress

Ducting meausurements begin

Ducting being checked for accuracy of measurements and further customizing to exact specifications.

Ducting being positioned for airconditioning chillers

work in progress!

Ducting and all units in place!

Project nearly complete..

Chief Inspector on site to check if the boys did an excellent job!

The final result!