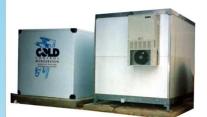

#### **REFRIGERATION: INSULATED SHELTERS & VAN BODIES**

- 1. We manufacture **cold rooms & freezer rooms** of any size to suit client requirements. A standard small cold room size is 2.4m x 2.4m and this would hold approximately 100 crates of soft drinks/beer.
  - Our insulated rooms are built from epoxy coated chromadec pearl white panelling, and joined together neatly by means of a tongue and groove method.
  - All interior & exterior angles are made up from chromadec or an aluminium finish.
  - We supply and install all refrigeration equipment for the cold rooms and freezer rooms with brand names such as BITZER, MANEUROP, TECUMSEH, COPELAND SCROLLS, DORIN and EMBRACO.

#### Cold Rooms and Freezer Rooms we manufacture: