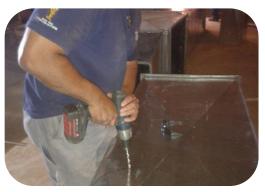

#### **REFRIGERATION: INSULATED SHELTERS & VAN BODIES**

- 1. We manufacture **cold rooms & freezer rooms** of any size to suit client requirements. A standard small cold room size is 2.4m x 2.4m and this would hold approximately 100 crates of soft drinks/beer.
  - Our insulated rooms are built from epoxy coated chromadec pearl white panelling, and joined together neatly by means of a tongue and groove method.
  - All interior & exterior angles are made up from chromadec or an aluminium finish.
  - We supply and install all refrigeration equipment for the cold rooms and freezer rooms with brand names such as BITZER, MANEUROP, TECUMSEH, COPELAND SCROLLS, DORIN and EMBRACO.

#### Cold Rooms and Freezer Rooms we manufacture: