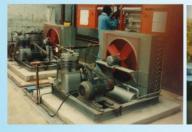

#### **Core Business - Our Products and Services**

Tecumseh Copeland Scroll

#### **REFRIGERATION: INSULATED SHELTERS & VAN BODIES**

- 1. We manufacture **cold rooms & freezer rooms** of any size to suit client requirements. A standard small cold room size is 2.4m x 2.4m and this would hold approximately 100 crates of soft drinks/beer.
  - Our insulated rooms are built from epoxy coated chromadec pearl white panelling, and joined together neatly by means of a tongue and groove method.
  - All interior & exterior angles are made up from chromadec or an aluminium finish.
  - We supply and install all refrigeration equipment for the cold rooms and freezer rooms with brand names such as BITZER, MANEUROP, TECUMSEH, COPELAND SCROLLS, DORIN and EMBRACO.

The package units we have available are totally self contained and weather proof. These units can be installed anywhere on the outside of a building just like an air-conditioning split unit.

Maneurop Carrier \* Embraco