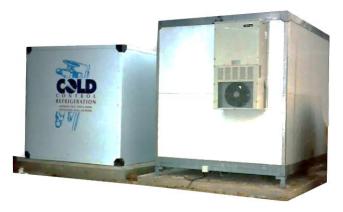

#### **REFRIGERATION: INSULATED SHELTERS & VAN BODIES**

- 1. We manufacture **cold rooms & freezer rooms** of any size to suit client requirements. A standard small cold room size is 2.4m x 2.4m and this would hold approximately 100 crates of soft drinks/beer.
  - Our insulated rooms are built from epoxy coated chromadec pearl white panelling, and joined together neatly by means of a tongue and groove method.
  - All interior & exterior angles are made up from chromadec or an aluminium finish.
  - We supply and install all refrigeration equipment for the cold rooms and freezer rooms with brand names such as BITZER, MANEUROP, TECUMSEH, COPELAND SCROLLS, DORIN and EMBRACO.

The package units we have available are totally self contained and weather proof. These units can be installed anywhere on the outside of a building just like an air-conditioning split unit.

Maneurop Carrier \* Embraco