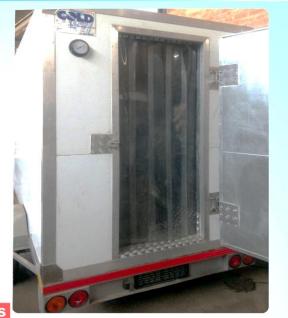

### in pictures over the past years ....

Insulated Air Conditioned Shelters for Econet & Telecel

1300m<sup>2</sup> of Cold Store for BAK Storage

What can carry more than 100 crates of your drinks, store all your perishable goods at specific desired temperatures, hang on to your vehicle and go with you wherever you want to go? This brilliant innovation, dubbed the Events Buddy just could be yours for the right price! And you know what, you could use this buddy to make yourself some money too!

#### The Events Buddy - Portable Refrigerated 1 ton Trailer

Features

\* Single Phase, suitable for your standard home/office plug
 \* Temperature Gauge
 \* Czone Friendly 404 refrigerant gas
 \* Easily adjust your temperature between +20°c & -20°c