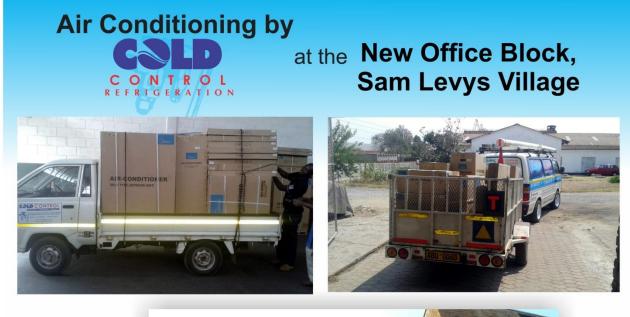

#### Below are images of an Air Conditioning systems installed by Cold Control

#### **Trading History**

Below are details of clients we have served in the past, some of who we continue to serve.

| Client(s)                                                    | dol                                                                                                                    |
|--------------------------------------------------------------|------------------------------------------------------------------------------------------------------------------------|
| STER KINEKOR (Sam Levys Village)                             | installed air conditioning for all cinemas and server rooms                                                            |
|                                                              | <ul> <li>installed heavy duty backup power solutions for cinemas</li> </ul>                                            |
| St Elmos Restaurant (Sam Levys                               | <ul> <li>supplied and installed all air conditioning units</li> </ul>                                                  |
| Village)                                                     |                                                                                                                        |
| Pro Fitness Gym (Sam Levys Village)                          | <ul> <li>supplied and installed evaporative cooling units for the gym</li> </ul>                                       |
|                                                              | together with ventilation systems for the restrooms                                                                    |
| SIEMENS Atea                                                 | built insulated shelters                                                                                               |
|                                                              | <ul> <li>supplied and installed air conditioning units for the shelters</li> </ul>                                     |
| Econet Zimbabwe                                              | built insulated shelters                                                                                               |
|                                                              | • supplied and installed air conditioning units for the shelters                                                       |
| Telecel Zimbabwe                                             | built insulated shelters                                                                                               |
|                                                              | <ul> <li>supplied and installed air conditioning units for the shelters</li> </ul>                                     |
| Bak Storage                                                  | constructed 1 300 square metres of cold store specifically to                                                          |
|                                                              | store 28 000 tonnes of margarine                                                                                       |
| Olivine Industries                                           | built coolers to chill all cooking oil manufactured                                                                    |
| Willowvale Motor Industry                                    | <ul> <li>gassing of vehicle air conditioning on the production line</li> </ul>                                         |
| Crystal Candy                                                | • repairs, maintenance and installations of refrigeration and air                                                      |
|                                                              | conditioning equipment                                                                                                 |
|                                                              | <ul> <li>repairs of chilled refrigerated tunnels for(chocolate) and</li> </ul>                                         |
|                                                              | cooling towers                                                                                                         |
| Colcom Foods                                                 | built cold rooms and freezer rooms                                                                                     |
| Course                                                       | carry out maintenance work on all refrigerated transport                                                               |
| Copro                                                        | <ul> <li>built extension of Ostrich Factory – refrigeration and meat<br/>rail system</li> </ul>                        |
| Hotel Serve                                                  | <ul> <li>manufactured and installed all insulated van bodies</li> </ul>                                                |
|                                                              | <ul> <li>supplied and installed all Thermo King units</li> </ul>                                                       |
|                                                              | <ul> <li>supplied and installed all cold rooms and blast freezers</li> </ul>                                           |
| Hippo Valley Estates                                         | did air conditioning of all earth moving equipment                                                                     |
| Trauma Centre (Harare)                                       | installed hospital theatre air conditioning system                                                                     |
| Beatrice Infectious Diseases                                 | <ul> <li>installed cold room and equipment for all laboratory</li> </ul>                                               |
| Hospital                                                     | specimens and medications                                                                                              |
| Doves Morgan Funeral Parlors                                 | built mortuaries                                                                                                       |
| Koala Park                                                   | installed and maintained all refrigeration equipment                                                                   |
| Transport Brokers, Rollex, Grenco                            | all repairs for cross border refrigerated trucks                                                                       |
| South Africa, Matanushka<br>Hino, Dulys, Colcom, Dairiboard, | huilt refrigereted and insulated using the disc                                                                        |
| Charara Estates, Interfresh,                                 | <ul> <li>built refrigerated and insulated van bodies</li> <li>installed refrigerated units for some of them</li> </ul> |
| Innscor, Willowmead Junction,                                | <ul> <li>installed refrigerated units for some of them</li> </ul>                                                      |
| Copro, Zenith Distributors,                                  |                                                                                                                        |
| Valhalla Chickens, I&J, Lake                                 |                                                                                                                        |
| Harvest, Servcor, Kefalos, Cargo                             |                                                                                                                        |
|                                                              |                                                                                                                        |