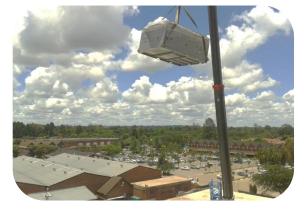

## Cold Control Project in Pictures: Ster Kinekor, Sam Levy's Village

Arrival of Ducting from South Africa

**Ducting Offload** 

Arrival of Aircon Units

Hoisting of Aircon Units onto roof

The sky's the limit for Cold Control...if it gets too hot we can install aircon units in the earths atmosphere

Positioning of Aircon Units on rooftop

Support beams for ducting being put into place

Positioning of support beams for ducting in progress

Ducting meausurements begin

Ducting being checked for accuracy of measurements and further customizing to exact specifications.

Ducting being positioned for airconditioning chillers

work in progress!

Ducting and all units in place!

Project nearly complete..

Chief Inspector on site to check if the boys did an excellent job!

The final result!