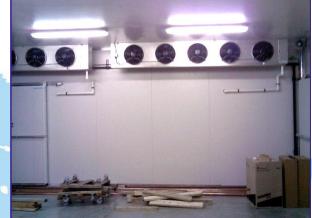

#### **REFRIGERATION: INSULATED SHELTERS & VAN BODIES**

- 1. We manufacture **cold rooms & freezer rooms** of any size to suit client requirements. A standard small cold room size is 2.4m x 2.4m and this would hold approximately 100 crates of soft drinks/beer.
  - Our insulated rooms are built from epoxy coated chromadec pearl white panelling, and joined together neatly by means of a tongue and groove method.
  - All interior & exterior angles are made up from chromadec or an aluminium finish.
  - We supply and install all refrigeration equipment for the cold rooms and freezer rooms with brand names such as BITZER, MANEUROP, TECUMSEH, COPELAND SCROLLS, DORIN and EMBRACO.

#### Cold Rooms and Freezer Rooms we manufacture: