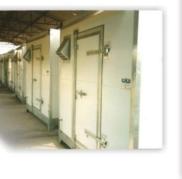

#### **REFRIGERATION: INSULATED SHELTERS & VAN BODIES**

- 1. We manufacture **cold rooms & freezer rooms** of any size to suit client requirements. A standard small cold room size is 2.4m x 2.4m and this would hold approximately 100 crates of soft drinks/beer.
  - Our insulated rooms are built from epoxy coated chromadec pearl white panelling, and joined together neatly by means of a tongue and groove method.
  - All interior & exterior angles are made up from chromadec or an aluminium finish.
  - We supply and install all refrigeration equipment for the cold rooms and freezer rooms with brand names such as BITZER, MANEUROP, TECUMSEH, COPELAND SCROLLS, DORIN and EMBRACO.

#### Cold Rooms and Freezer Rooms we manufacture: