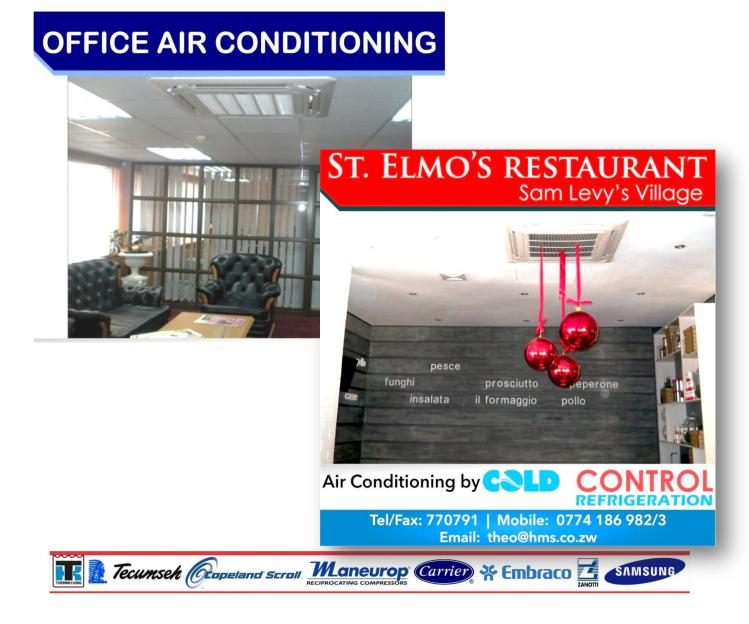

#### **AIR-CONDITIONING:**

Air conditioning is a big part of our business and this ranges from mobile units for vehicles to air conditioning for houseboats, houses, restaurants, homes, halls/conference rooms and even mines. We install your common Split Type Units, Ceiling Cassette, Under Ceiling Units, Ducted and Hideaway Units.

#### Below are images of an Air Conditioning systems installed by Cold Control

#### **Trading History**

Below are details of clients we have served in the past, some of who we continue to serve.

| Client(s)                                                    | dol                                                                                                                    |
|--------------------------------------------------------------|------------------------------------------------------------------------------------------------------------------------|
| STER KINEKOR (Sam Levys Village)                             | installed air conditioning for all cinemas and server rooms                                                            |
|                                                              | <ul> <li>installed heavy duty backup power solutions for cinemas</li> </ul>                                            |
| St Elmos Restaurant (Sam Levys                               | <ul> <li>supplied and installed all air conditioning units</li> </ul>                                                  |
| Village)                                                     |                                                                                                                        |
| Pro Fitness Gym (Sam Levys Village)                          | <ul> <li>supplied and installed evaporative cooling units for the gym</li> </ul>                                       |
|                                                              | together with ventilation systems for the restrooms                                                                    |
| SIEMENS Atea                                                 | built insulated shelters                                                                                               |
|                                                              | <ul> <li>supplied and installed air conditioning units for the shelters</li> </ul>                                     |
| Econet Zimbabwe                                              | built insulated shelters                                                                                               |
|                                                              | • supplied and installed air conditioning units for the shelters                                                       |
| Telecel Zimbabwe                                             | built insulated shelters                                                                                               |
|                                                              | <ul> <li>supplied and installed air conditioning units for the shelters</li> </ul>                                     |
| Bak Storage                                                  | constructed 1 300 square metres of cold store specifically to                                                          |
|                                                              | store 28 000 tonnes of margarine                                                                                       |
| Olivine Industries                                           | built coolers to chill all cooking oil manufactured                                                                    |
| Willowvale Motor Industry                                    | <ul> <li>gassing of vehicle air conditioning on the production line</li> </ul>                                         |
| Crystal Candy                                                | • repairs, maintenance and installations of refrigeration and air                                                      |
|                                                              | conditioning equipment                                                                                                 |
|                                                              | <ul> <li>repairs of chilled refrigerated tunnels for(chocolate) and</li> </ul>                                         |
|                                                              | cooling towers                                                                                                         |
| Colcom Foods                                                 | built cold rooms and freezer rooms                                                                                     |
| Course                                                       | carry out maintenance work on all refrigerated transport                                                               |
| Copro                                                        | <ul> <li>built extension of Ostrich Factory – refrigeration and meat<br/>rail system</li> </ul>                        |
| Hotel Serve                                                  | <ul> <li>manufactured and installed all insulated van bodies</li> </ul>                                                |
|                                                              | <ul> <li>supplied and installed all Thermo King units</li> </ul>                                                       |
|                                                              | <ul> <li>supplied and installed all cold rooms and blast freezers</li> </ul>                                           |
| Hippo Valley Estates                                         | did air conditioning of all earth moving equipment                                                                     |
| Trauma Centre (Harare)                                       | installed hospital theatre air conditioning system                                                                     |
| Beatrice Infectious Diseases                                 | <ul> <li>installed cold room and equipment for all laboratory</li> </ul>                                               |
| Hospital                                                     | specimens and medications                                                                                              |
| Doves Morgan Funeral Parlors                                 | built mortuaries                                                                                                       |
| Koala Park                                                   | installed and maintained all refrigeration equipment                                                                   |
| Transport Brokers, Rollex, Grenco                            | all repairs for cross border refrigerated trucks                                                                       |
| South Africa, Matanushka<br>Hino, Dulys, Colcom, Dairiboard, | huilt refrigereted and insulated using the disc                                                                        |
| Charara Estates, Interfresh,                                 | <ul> <li>built refrigerated and insulated van bodies</li> <li>installed refrigerated units for some of them</li> </ul> |
| Innscor, Willowmead Junction,                                | <ul> <li>installed refrigerated units for some of them</li> </ul>                                                      |
| Copro, Zenith Distributors,                                  |                                                                                                                        |
| Valhalla Chickens, I&J, Lake                                 |                                                                                                                        |
| Harvest, Servcor, Kefalos, Cargo                             |                                                                                                                        |
|                                                              |                                                                                                                        |