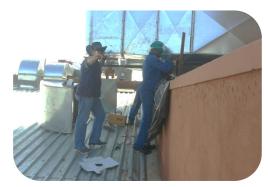

## Cold Control Project in Pictures: Ster Kinekor, Sam Levy's Village

Arrival of Ducting from South Africa

**Ducting Offload** 

Arrival of Aircon Units

Hoisting of Aircon Units onto roof

The sky's the limit for Cold Control...if it gets too hot we can install aircon units in the earths atmosphere

Positioning of Aircon Units on rooftop

Support beams for ducting being put into place

Positioning of support beams for ducting in progress

Ducting meausurements begin

Ducting being checked for accuracy of measurements and further customizing to exact specifications.

Ducting being positioned for airconditioning chillers

work in progress!

Ducting and all units in place!

Project nearly complete..

Chief Inspector on site to check if the boys did an excellent job!

The final result!