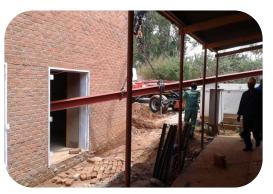

Positioning of Aircon Units on rooftop

Support beams for ducting being put into place

Positioning of support beams for ducting in progress

Ducting meausurements begin

Ducting being checked for accuracy of measurements and further customizing to exact specifications.

Ducting being positioned for airconditioning chillers

work in progress!

Ducting and all units in place!

Project nearly complete..

Chief Inspector on site to check if the boys did an excellent job!

The final result!