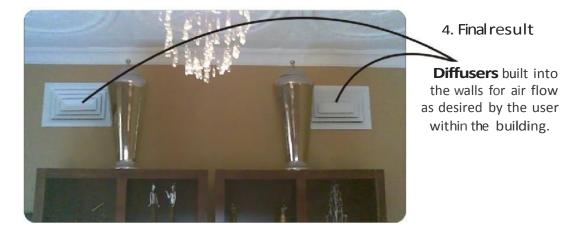

#### Below are images of an Air Conditioning systems installed by Cold Control

Below are images of an Evaporative Cooler system installed by Cold Control

1. Work begins, ducting installation

2. Ducting and Evaporative Cooler installation complete

3. Ducting painted