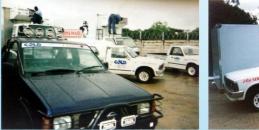

#### **REFRIGERATION: INSULATED SHELTERS & VAN BODIES**

- 1. We manufacture **cold rooms & freezer rooms** of any size to suit client requirements. A standard small cold room size is 2.4m x 2.4m and this would hold approximately 100 crates of soft drinks/beer.
  - Our insulated rooms are built from epoxy coated chromadec pearl white panelling, and joined together neatly by means of a tongue and groove method.
  - All interior & exterior angles are made up from chromadec or an aluminium finish.
  - We supply and install all refrigeration equipment for the cold rooms and freezer rooms with brand names such as BITZER, MANEUROP, TECUMSEH, COPELAND SCROLLS, DORIN and EMBRACO.

- 3. Other products we manufacture and supply are:
  - Insulated van bodies
  - all types of insulated containers up to 40ft
  - low cost housing insulated structures
  - mobile phone shelters to house the sensitive equipment
  - biltong driers
  - all types of chilled water systems and heat exchangers (including live wells for live fish)
  - mortuaries

#### Insulated Van Bodies Manufactured by Cold Control

However you want to transport your perishable goods, we have a solution for you!

Tecumseh Copeland Scrall Maneurop Carrier \* Embraco

A small peek into **Solar King!** Solar King specializes in cost effective, genuine 100% Solar power solutions. A very brief summary of some of Solar King activities is below in pictures...