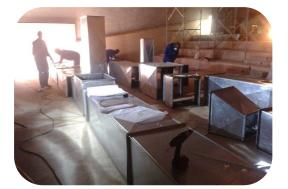

#### **REFRIGERATION: INSULATED SHELTERS & VAN BODIES**

- 1. We manufacture **cold rooms & freezer rooms** of any size to suit client requirements. A standard small cold room size is 2.4m x 2.4m and this would hold approximately 100 crates of soft drinks/beer.
  - Our insulated rooms are built from epoxy coated chromadec pearl white panelling, and joined together neatly by means of a tongue and groove method.
  - All interior & exterior angles are made up from chromadec or an aluminium finish.
  - We supply and install all refrigeration equipment for the cold rooms and freezer rooms with brand names such as BITZER, MANEUROP, TECUMSEH, COPELAND SCROLLS, DORIN and EMBRACO.

#### Cold Rooms and Freezer Rooms we manufacture: